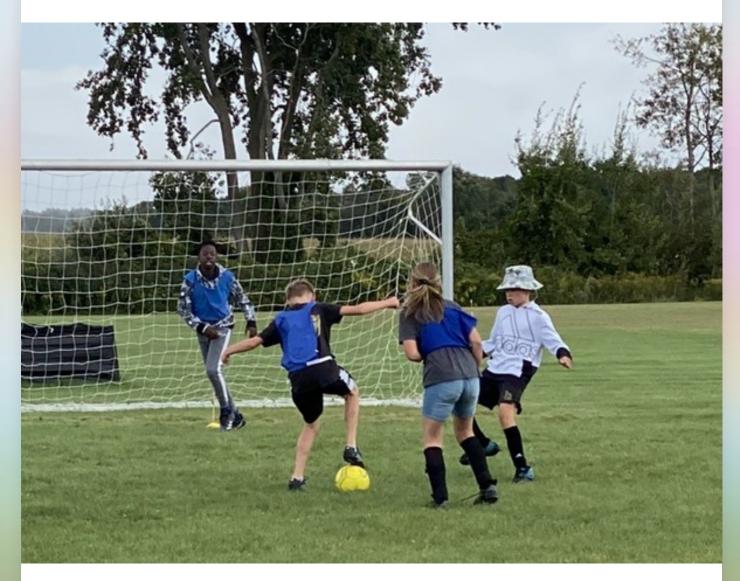

## **Intramural Sports**

The grades 6-8 have been having a ball during intramurals these past few weeks. Intramurals are held on Tuesdays and Thurdays during lunch hour. They are currently finishing up soccer finals and

will begin volleyball next week! This is a great way for them to develop different skills, get to know each other better and learn to work together as a team.